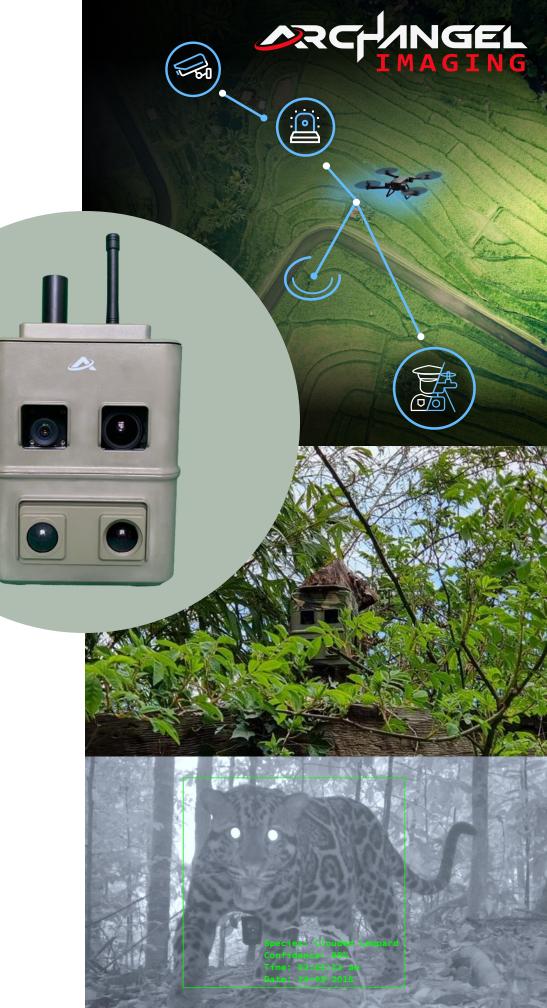

## **CAMERA SPECIFICATION / OPTIONS**

| $W \times D \times H$ | 130x127x176mm excluding antennae<br>130x127x260mm including antennae                                                                                                                              |
|-----------------------|---------------------------------------------------------------------------------------------------------------------------------------------------------------------------------------------------|
| Weight                | 2.6kg                                                                                                                                                                                             |
| Input                 | 10-32V                                                                                                                                                                                            |
| Power                 | 6W                                                                                                                                                                                                |
| Battery life          | 6 hours (expandable). Indefinite with external solar power option.                                                                                                                                |
| Resolution            | Daylight: 1440x1080<br>Lowlight: 1280x1024<br>Thermal: 640x480                                                                                                                                    |
| Field of view         | Daylight: 60 degrees<br>Lowlight: 60 degrees<br>Thermal: 45-90 degrees                                                                                                                            |
| Range                 | Daylight: 3-50m<br>Lowlight: 3-25m<br>Thermal: 3-50m                                                                                                                                              |
| Motion trigger range  | 12m                                                                                                                                                                                               |
| Covert IR flash range | 15m                                                                                                                                                                                               |
| Operating temperature | 0-40°C                                                                                                                                                                                            |
| Operating humidity    | 0-95%                                                                                                                                                                                             |
| Storage temperature   | 0-40°C                                                                                                                                                                                            |
| Storage humidity      | 0-95%                                                                                                                                                                                             |
| IP rating             | IP65                                                                                                                                                                                              |
| Connectivity          | Multiple communication options: IoT radio, cellular 2G, 3G, 4G, Wi-Fi, ethernet, Iridium Satellite                                                                                                |
| Location services     | GPS, GLONASS, Galileo, BeiDou                                                                                                                                                                     |
| Colour                | Olive Yellow, Traffic Grey, Camouflage                                                                                                                                                            |
| Software features     | <ul> <li>Al tasking includes people detection, vehicle detection, species detection [future] option</li> <li>Compatible with Cerebella mission coordination and collaboration platform</li> </ul> |