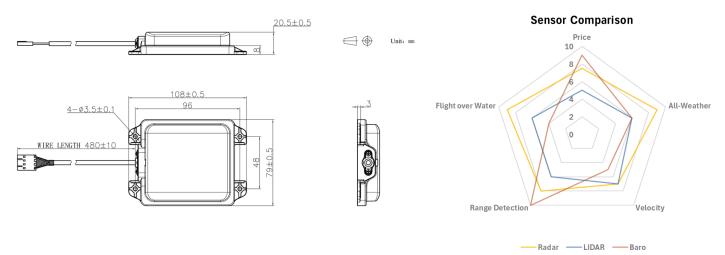

# **RELIABILITY ALWAYS**

Thanks to the mmWave radar technology, the US-D1 offers high accuracy in any weather or environment: Over water, in fog, through dust, with bright/dark conditions, and more. The US-D1 has been designed with an IP67 enclosure, to be able to perform in any condition.

#### ANY ENVIRONMENT

The US-D1 offers an update rate of 100 Hz with an altitude precision of 6.0cm (< 1m), 4.0cm (> 1m).

# ALL-WEATHER

The US-D1 offers an update rate of 100 Hz with an altitude precision of 6.0cm (< 1m), 4.0cm (> 1m).